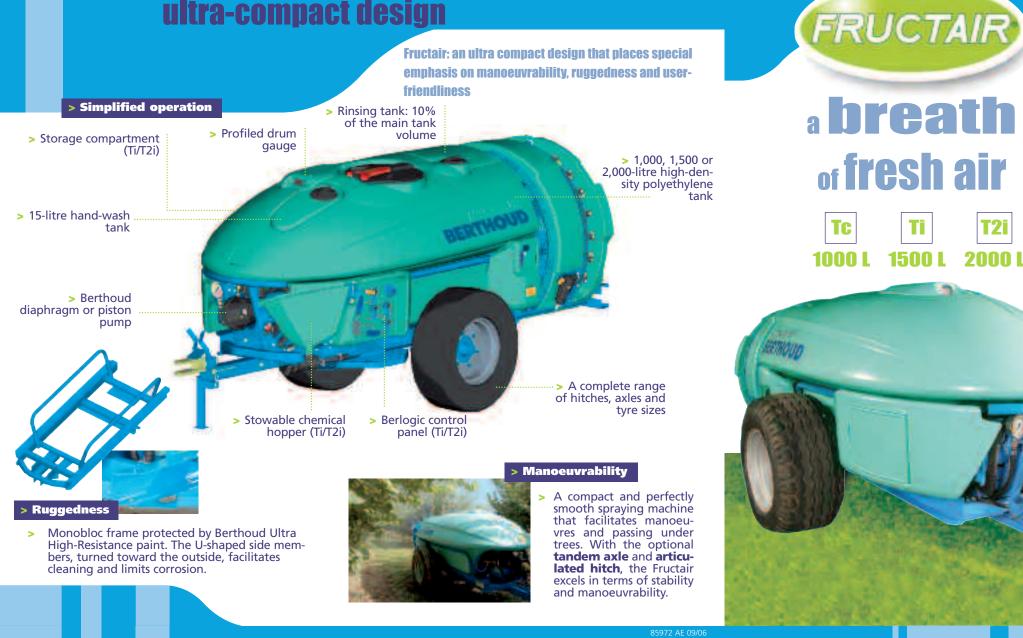

#### TC: REAR-INTAKE FAN

> The Fructair Tc is equipped with a rear-intake 840 mm diameter fan, driven by a dual-speed gearbox. The fixed blades on the intake and the 12 blades at 45° improve output.

#### TI AND T2I: TWO REVERSE-INTAKE AIR FLOW SYSTEMS

> Both the Fructair Ti and T2i sprayers are equipped with a 900 mm diameter rearintake fan. The upper intake at the front prevents leaves

and agrochemical from being drawn in. The fixed blades on the intake and the 12 blades at 45° improve output.

> The Ti ventilation system features a dual-speed gearbox and composite fan blade.

> The T2i ventilation system offers high-performance and is particularly rugged and easy to use:

- PolyV belt drive
- Supercharging with air via the  ${\bf V}$   ${\bf Plus}$  (optional on the Ti)
- Variable output with the Air Control system