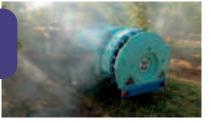

## A new generation of air flow systems

Fructair Tc, Ti and T2i: a new generation of air flow systems designed for maximum power, output and performance.

#### TC: REAR-INTAKE FAN

> The Fructair Tc is equipped with a rear-intake 840 mm diameter fan, driven by a dual-speed gearbox. The fixed blades on the intake and the 12 blades at 45° improve output.

#### TI AND T2I: TWO REVERSE-INTAKE AIR FLOW SYSTEMS

> Both the Fructair Ti and T2i sprayers are equipped with a 900 mm diameter rearintake fan. The upper intake at the front prevents leaves

and agrochemical from being drawn in. The fixed blades on the intake and the 12 blades at 45° improve output.