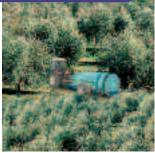

#### FRUCTAIR CITRUS AND OLIVE SPRAYERS

> Two special versions of the Fructair Tc and Ti were developed for treating citrus groves and olive orchards: the Fructair Citrus and Fructair Olive.